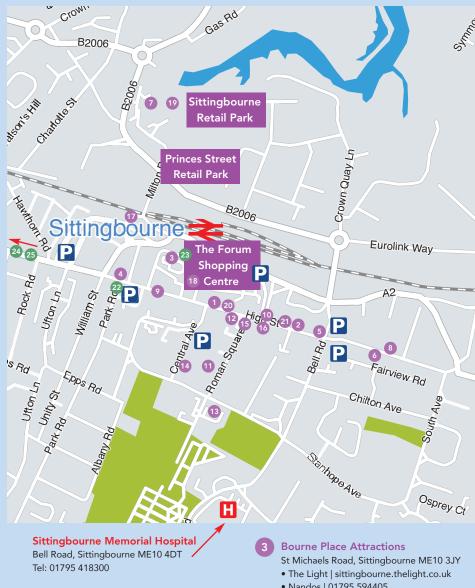

### Sittingbourne Town Centre - Map

- 1 Amalfi Ristorante Pizzeria 60 High Street, Sittingbourne, ME10 4PB Tel: 01795 474922 | amalfi-sittingbourne.co.uk
- 2 Baileys Coffee Shop and Sandwich Bar 22 High Street, Sittingbourne, ME10 4PD Tel: 01795 470995
- Nandos | 01795 594405 nandos.co.uk/restaurants/sittingbourne
- Sentado Lounge | 01795 439197 thelounges.co.uk/sentado/
- 4 Maharani Tandoori 24 West Street, Sittingbourne, ME10 1AP Tel: 01795 423633

5 New Century Cinema

High Street, Sittingbourne, ME10 4PE Tel: 01795 394995 | cinemasittingbourne.co.uk

6 Old Forge War Time House East Street, Sittingbourne, ME10 4RT Tel: 07561 647827

www.oldforgewartimehouse.co.uk

7 Sittingbourne & Kemsley Light Railway (SKLR)

Sittingbourne Viaduct Station, Sittingbourne Retail Park, ME10 2XD Tel: 01795 424899 | sklr.net

- 8 Sittingbourne Heritage Museum
  East Street, Sittingbourne, ME10 4BQ
- Tel: 07472 268388 | sittingbourne-museum.co.uk

  Sittingbourne Market
- High Street, Sittingbourne, ME10 4PL
  Tel: 0752173081
  facebook/SheernessandSittingbournemarkets
- Swale Media Arts Centre 34 High Street, Sittingbourne, ME10 4PB Tel: 07831 563354 | swalemediaartscentre.co.uk
- 111 Swallows Leisure Centre
  Central Avenue, Sittingbourne, ME10 4NT
  Tel: 01795 420420
  swaleleisure.com/swallows-leisure-centre
- Tacos Locos Sittingbourne
  67 High Street, Sittingbourne, Kent ME10 4AW
  Tel: 01795 438100 | tacoslocos.co.uk
- The Appleyard
  Avenue of Remembrance,
  Sittingbourne, ME10 4DE
  Tel: 01795 427852 | theappleyard.net
- 14 The Avenue Theatre
  Central Avenue, Sittingbourne, ME10 4DN
  Tel: 01795 471140 | avenuetheatre.co.uk
- The Bayleaf Gone Vintage Café
  8 Roman Square, Sittingbourne, ME10 4BJ
  01795 423426 | facebook.com/thebayleafcafe/

- The Bourne Kitchen
  47 High Street, Sittingbourne, ME10 4AW
- The Dinner House Chinese Restaurant 52 Dover House, Sittingbourne, ME10 3EL Tel: 01795 472727 | www.thedinnerhouse.com
- The Heritage Hub
  The Forum Shopping Centre, High Street,
  Sittingbourne, ME10 3DL
  hrgs.co.uk/heritage-hub/
- 19 The Mill Skatepark
  (Site of Raybel Barge Restoration
  and rebuild of Dolphin Barge Museum)
  The Wall, Retail Park, Sittingbourne, ME10 2GZ
- The Red Lion Pub
  58 High Street, Sittingbourne, ME10 4PB
  craftunionpubs.com/red-lion-sittingbourne
- Yellow Stocks Micro-Pub 22A High Street, Sittingbourne, ME10 4PD Tel: 07970 996368

#### Accommodation in Sittingbourne Town Centre

- The Golden Hope JD Wetherspoon + Rooms
  1 Park Road, Sittingbourne, ME10 1DR
  Tel: 01795 476791 | jdwetherspoon.com
  /hotels/england/kent/the-golden-hope
- 23 Travelodge Sittingbourne
  Bourne Place, St Michaels Road, Sittingbourne,
  ME10 3JY | Tel: 08719 848484
  travelodge.co.uk/hotels/666/Sittingbourne-hotel
- Holiday Inn Sittingbourne –
  The Coniston Hotel
  70 London Road, Sittingbourne, ME10 1NT
  Tel: 01795 410560 | hg.com/holidayinn
  /hotels/gb/en/sittingbourne/sitbr/hoteldetail
- The Beaumont Guest House
  74 London Road, Sittingbourne, ME10 1NS
  Tel: 01795 556962 | thebeaumont.co.uk