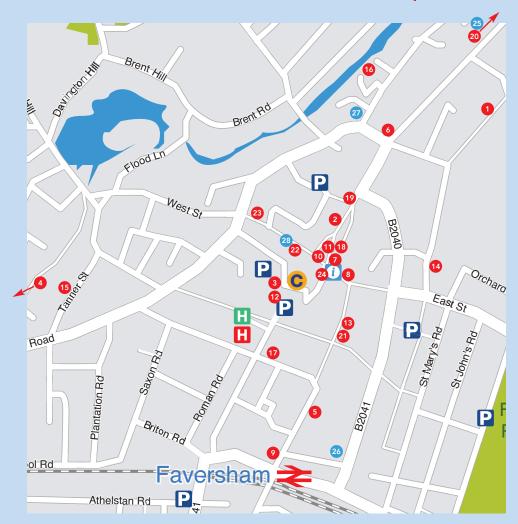

### Faversham Town Centre - Map

- 1 Abbey Physic Garden
  Abbey Place, ME13 7BG
  Tel: 01795 539915
  abbeyphysiccommunitygarden.org
- 2 All Stitched Up 1 Court Street, Faversham, ME13 7AN Tel: 01795 538952 | asufaversham.co.uk
- 3 Arden Theatre
  Leslie Smith Drive, Faversham, ME13 8PW
  Tel: 01795 531334 | ardentheatre.org.uk

4 Chart Gunpowder Mills

Off Stonebridge Way, Faversham, ME13 7SE Tel: 01795 534542 | favershamsociety.org/chartqunpowder-mills/

- 5 Clever Dilemma 27 Preston Street, Faversham, ME13 8PE Tel: 01795 535722 | cleverdilemma.com
- 6 Creek Creative 1 Abbey Street, Faversham, ME13 7BE Tel: 01795 535515 creek-creative.org

- 7 Creekside Vinyl 3 Market Place, Faversham, ME13 7AH Tel: 01795 357702 | creeksidevinyl.co.uk
- 8 E Street Music Ltd 3 Queens Parade, Faversham, ME13 8AQ Tel: 01795 591666 | estreetmusic.co.uk
- Faversham Folk Club
  The Limes, Preston Street, Faversham, ME13 8PG
  01795 423674 | facebook.com/Faversham-FolkClub-853474078098923
- 10 Faversham Guided Town Walks
  Market Place, ME13 7AG
  Tel: 01795 534542 | favershamsociety.org/
  quided-walks/
- 11 Faversham Markets
  Market Place, Faversham, ME13 7AG
  favershammarket.org
- 12 Faversham Pools
  Leslie Smith Drive, Faversham, ME13 8PW
  Tel: 01795 532426 | favershampools.com
- 13 Fleur de Lis Heritage Centre
  Preston Street, Faversham, ME13 8NS
  Tel: 01795 534542
  favershamsociety.org/heritage/
- Faversham Police Station, Church Road, Faversham, ME13 8AL kent.police.uk/police-forces/kent-police/areas/kent-police/about-us/ about-us/kent-police-museum/
- 15 National Shrine of Saint Jude 34 Tanners Street, Faversham, ME13 7JW Tel: 01795 539214 | stjudeshrine.org.uk
- 16 Posillipo
  Belvedere Road, Faversham, ME13 7LD
  Tel: 01795 590580 | posillipo.squarespace.com
- 17 Role Play Rascals 44 Stone Street, Faversham, ME13 8PH roleplayrascals.com

- 18 Royal Cinema 9 Market Place, Faversham, ME13 7AG Tel: 01795 591211 | royalcinema.co.uk
- 19 Shepherd Neame Visitor Centre and Brewery Tours 17 Court Street, Faversham, ME13 7AX Tel: 01795 542016 shepherdneame.co.uk/visitor-centre
- 20 Standard Quay (Secret Garden Café) Faversham, ME13 7BS | standardquay.co.uk
- The Alexander Centre
  Preston Street, Faversham, ME13 8NZ
  Tel: 01795 591691 | thealex.org.uk
- The Sun Inn
  10 West Street, Faversham, ME13 7JE
  Tel: 01795 535098 | sunfaversham.co.uk
- Top Hat & Tales
  110 West Street, Faversham, ME13 7JB
  Tel: 01795 716182 | top-hatandtales.co.uk
- Visitor Information Centre
  The Town Hall, 12 Market Place,
  Faversham, ME13 7AE
  Tel: 01795 534542

#### Accommodation in Faversham Town Centre

- 25 Customs House Standard Quay, Faversham, ME13 7BS Tel: 01227 903404 bloomstays.com/property/customs-house
- 26 Gladstone Guesthouse 60 Newton Road, Faversham, ME13 8DZ Tel: 01795 536432 | gladstone-guesthousefaversham.hotelmix.co.uk
- The Quay
  Conduit Street, Faversham, ME13 7DF
  Tel: 01795 530388 | thequayfaversham.co.uk
- 28 The Sun Inn 10 West Street, Faversham, ME13 7JE Tel: 01795 535098 | sunfaversham.co.uk